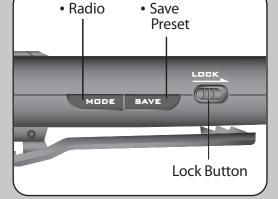

## **FM Wired Remote - Special Features**

#### Turning the player on or off

- 1. Press and hold ►II/□N to turn the player on.
- 2. Press and hold ( DFF ) to turn the player off.

Press to enable or disable FM mode.

#### Presetting radio stations automatically in FM mode

- 1. Press **FM preset** + ( ►II /□N ) or **FM preset** ( □FF ) to choose a channel for saving a radio station in.
- 2. Press and hold ▶▶I to scan up or I◀◀ to scan down for radio stations. Scanning stops when a station is detected. Press ▶▶I or I◄◄ to fine tune at
- 3. Press BAVE to save the radio station as a preset channel.

#### Searching forwards / backwards for a preset channel in FM mode

- 1. Press **FM preset** + ( ▶II/□ N ) to go to the next preset channel.
- 2. Press **FM Preset** ( □ FF ) to go to the previous preset channel.

Next FM Preset

Turn On player

Previous Track

• Turn Off player

Scan Down

Fine Tune Down

• Previous FM Preset

- Fine Tune Up
- Scan Up